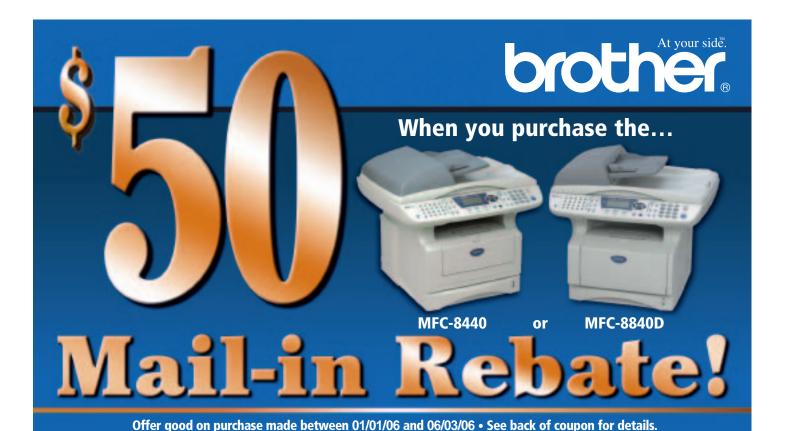

(located on back of MFC-8440 or MFC-8840D)

MFC-8440

Offer # 05-40957

Rebate Offer good only on the qualifying Brother models listed

|     |        | . Check amount claimed. |  |
|-----|--------|-------------------------|--|
| MIR | MODEL# | UPC BAR CODE#           |  |

**\$50** 0 12502 61034 2 MFC-8840D 0 12502 61035 9 **\$50** 

| GNATURE |  |  |  |
|---------|--|--|--|
|         |  |  |  |